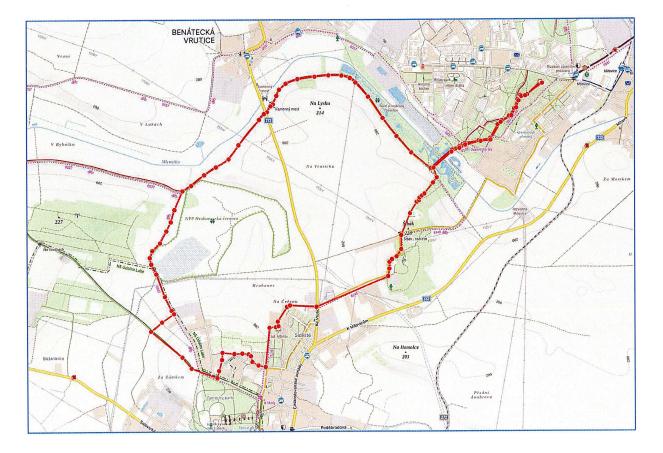

## Trasa 10 km

Trasa 10 km a trasa půlmaratonu má navrženou změnu proti předchozím ročníkům – místo křížení silnice 272 cca v třetině cesty mezi Lysou nad Labem a Benáteckou Vruticí by se silnice 272 přecházela už v Lysé nad Labem mezi garážemi a Auto Tichý a ulici K Šibáku. Úsek je mnohem přehlednější a je v intravilánu, tj. v místě max. rychlosti 50 km/h.

← odkaz na trasu na Mapy.cz