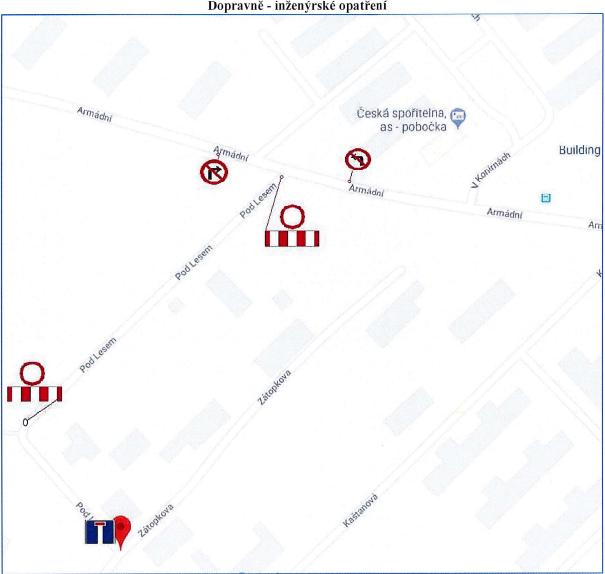

## Dopravně inženýrské opatření k pořádání sportovní akce Dopravně - inženýrské opatření

- Vlastníci nemovitých věcí v ulici Pod Lesem budou o pořádání akce srozumění.
- V případě trasy běhu, kdy hned na začátku budou závodníci přecházet ulici Armádní, budou zajištěni dobrovolníci – přechod bude hromadný a neměl by narušit provoz nad obvyklou míru