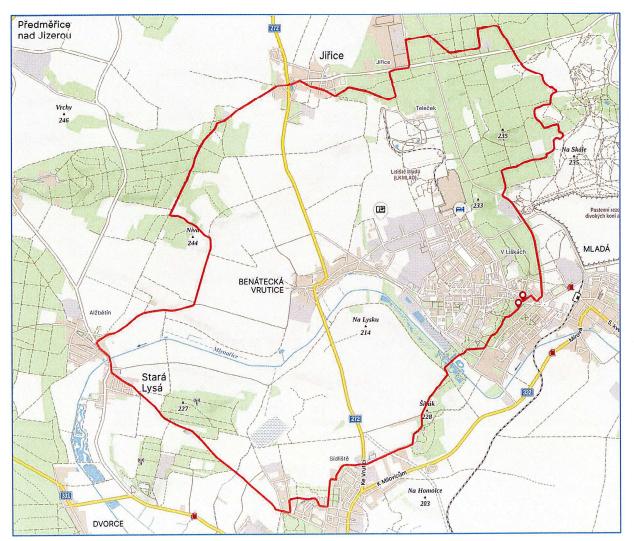

avně - inženýrské opatření

- Vlastníci nemovitých věcí v ulici Pod Lesem budou o pořádání akce srozumění.
- V případě trasy běhu, kdy hned na začátku budou závodníci přecházet ulici Armádní, budou zajištěni dobrovolníci – přechod bude hromadný a neměl by narušit provoz nad obvyklou míru

## Trasa 3,2 km

 $\leftarrow$  odkaz na trasu na Mapy.cz





## Trasa 10 km

Trasa 10 km a trasa půlmaratonu má navrženou změnu proti předchozím ročníkům – místo křížení silnice 272 cca v třetině cesty mezi Lysou nad Labem a Benáteckou Vruticí by se silnice 272 přecházela už v Lysé nad Labem mezi garážemi a Auto Tichý a ulici K Šibáku. Úsek je mnohem přehlednější a je v intravilánu, tj. v místě max. rychlosti 50 km/h.

← odkaz na trasu na Mapy.cz





## Trasa půlmaraton

← odkaz na trasu na Mapy.cz