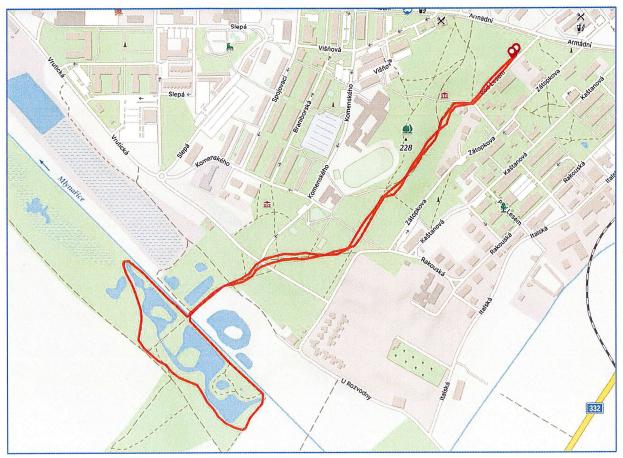

## Dopravně inženýrské opatření k pořádání sportovní akce Dopravně - inženýrské opatření

- Vlastníci nemovitých věcí v ulici Pod Lesem budou o pořádání akce srozumění.
- V případě trasy běhu, kdy hned na začátku budou závodníci přecházet ulici Armádní, budou zajištěni dobrovolníci – přechod bude hromadný a neměl by narušit provoz nad obvyklou míru

## Trasa 3,2 km

 $\leftarrow$  odkaz na trasu na Mapy.cz





## Trasa 10 km

Trasa 10 km a trasa půlmaratonu má navrženou změnu proti předchozím ročníkům – místo křížení silnice 272 cca v třetině cesty mezi Lysou nad Labem a Benáteckou Vruticí by se silnice 272 přecházela už v Lysé nad Labem mezi garážemi a Auto Tichý a ulici K Šibáku. Úsek je mnohem přehlednější a je v intravilánu, tj. v místě max. rychlosti 50 km/h.

← odkaz na trasu na Mapy.cz





## Trasa půlmaraton

← odkaz na trasu na Mapy.cz